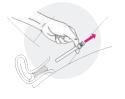

## 3 PREVENT

- Once the gel has been pushed into the vagina, remove the used pre-filled applicator from your vagina
- A small amount of gel may be left in the applicator but that's OK! You will still get the right dose