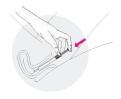

## PUSH

- Gently insert the pre-filled applicator into your vagina as far as it will comfortably go
- Push the plunger rod to release the gel into the vagina