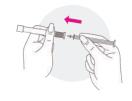

# 1

### **PREP**

- Insert the plunger rod into the applicator
- Push until the plunger rod connects to the applicator
- Remove the pink cap